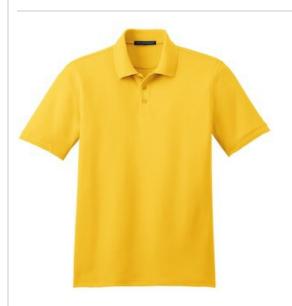

## Performance Waffle Mesh Polo K492

Our waffle mesh knit is the heart of this polo. Not only does the mesh weave offer a soft texture you'll love, but it also provides breathable moisture wicking. And we didn't skimp on the details. A flat knit collar and combination flat knit and open hem cuffs finish this shirt off right.

- 5.9-ounce, 65/35 cotton/Aerocool® polyester
- Double-needle stitching throughout
- Flat knit collar with jacquard trim
- 3-button placket with dyed-to-match buttons
- Half ottoman flat knit, half self-fabric cuffs for comfort
- Side vents