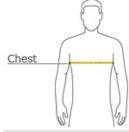

#### **HOW TO MEASURE**

#### CHEST

With arms down at sides, measure around the upper body, under arms and over the fullest part of the chest.

### SIZE CHART

|     |    | XS    | S     | М     | L     | XL    | 2XL   | 3XL   | 4XL   |
|-----|----|-------|-------|-------|-------|-------|-------|-------|-------|
| Che | st | 32-34 | 35-37 | 38-40 | 41-43 | 44-46 | 47-49 | 50-53 | 54-57 |