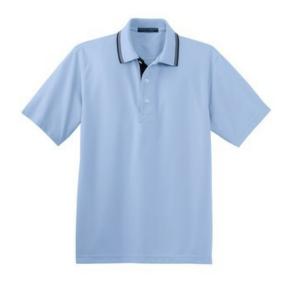

# Rapid Dry™ Sport Shirt with Contrast Trim

Contrast trim on the collar gives this soft baby pique sport shirt a sophisticated look while Rapid Dry technology expertly manages moisture.

- 5.6-ounce, 60/40 cotton/poly
- Double-needle stitching throughout
- 3-button placket with contrast color
- Pearlized buttons
- Side vents

#### **CARE INSTRUCTIONS**

Machine wash cold, inside out, with like colors. Do not bleach. Tumble dry low. Warm iron if necessary.

front