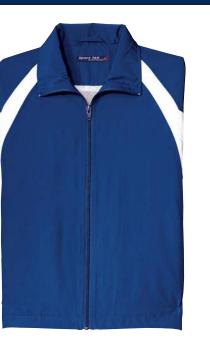

## J712

\* Choose functionality with our 5-in-1 Performance Full Zip Warm-Up Jacket. This 100% polyester jacket: Repels odor, Resists static, Repels water, Repels oil, Resists stains \* 2 pockets \* Meshlined sleeves \* Elastic cuffs with nylon for easy/off \* Elastic hem with drawcord \* Coordinates perfectly with our Straight Leg Warm-Up Pants