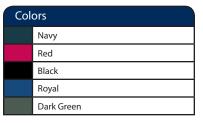

| Color Chart   |          |          |                 |          |            |  |  |  |  |
|---------------|----------|----------|-----------------|----------|------------|--|--|--|--|
| Jacket Colors | Navy     | Red      | Black           | Royal    | Dark Green |  |  |  |  |
| Textile PMS   | No Match | No Match | No Match        | No Match | No Match   |  |  |  |  |
| General PMS   | 532 C    | 207 C    | Process Black C | 534 C    | 446 C      |  |  |  |  |